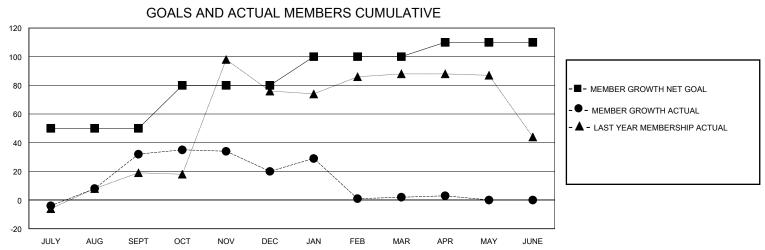

## District 310 B

Results as of: 5/31/2020

| GMT:          |               | LOC         | ATION I HAILANI | D                     |                        |                         | GMT CA                                             |  |
|---------------|---------------|-------------|-----------------|-----------------------|------------------------|-------------------------|----------------------------------------------------|--|
|               | Club          | s           |                 | Members               |                        |                         |                                                    |  |
|               | RESULTS FOR   | R 2019-2020 |                 | RESULTS FOR 2019-2020 |                        |                         |                                                    |  |
| QUARTER       | NEW CLUB GOAL | NEW CLUBS   | DROPPED CLUBS   | QUARTER MEME          | BER GROWTH NET<br>GOAL | MEMBER GROWTH<br>ACTUAL | DROPPED<br>MEMBERS ACTUAL<br>(including transfers) |  |
| JULY/AUG/SEPT | 1             | 1           | 0               | JULY/AUG/SEPT         | 50                     | 66                      | 31                                                 |  |
| OCT/NOV/DEC   | 0             | 0           | 0               | OCT/NOV/DEC           | 30                     | 26                      | 32                                                 |  |
| JAN/FEB/MAR   | 0             | 0           | 0               | JAN/FEB/MAR           | 20                     | 22                      | 39                                                 |  |
| APR/MAY/JUNE  | 0             | 0           | 0               | APR/MAY/JUNE          | 10                     | 18                      | 17                                                 |  |