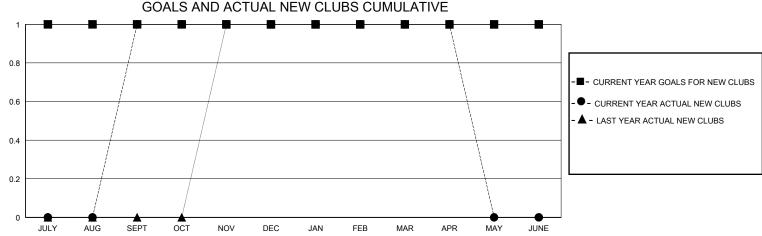

## District 310 B

Results as of: 5/31/2020

| GMT:          |               | LOC         | ATION I HAILANI | D                     |                        |                         | GMT CA                                             |  |
|---------------|---------------|-------------|-----------------|-----------------------|------------------------|-------------------------|----------------------------------------------------|--|
|               | Club          | s           |                 | Members               |                        |                         |                                                    |  |
|               | RESULTS FOR   | R 2019-2020 |                 | RESULTS FOR 2019-2020 |                        |                         |                                                    |  |
| QUARTER       | NEW CLUB GOAL | NEW CLUBS   | DROPPED CLUBS   | QUARTER MEME          | BER GROWTH NET<br>GOAL | MEMBER GROWTH<br>ACTUAL | DROPPED<br>MEMBERS ACTUAL<br>(including transfers) |  |
| JULY/AUG/SEPT | 1             | 1           | 0               | JULY/AUG/SEPT         | 50                     | 66                      | 31                                                 |  |
| OCT/NOV/DEC   | 0             | 0           | 0               | OCT/NOV/DEC           | 30                     | 26                      | 32                                                 |  |
| JAN/FEB/MAR   | 0             | 0           | 0               | JAN/FEB/MAR           | 20                     | 22                      | 39                                                 |  |
| APR/MAY/JUNE  | 0             | 0           | 0               | APR/MAY/JUNE          | 10                     | 18                      | 17                                                 |  |